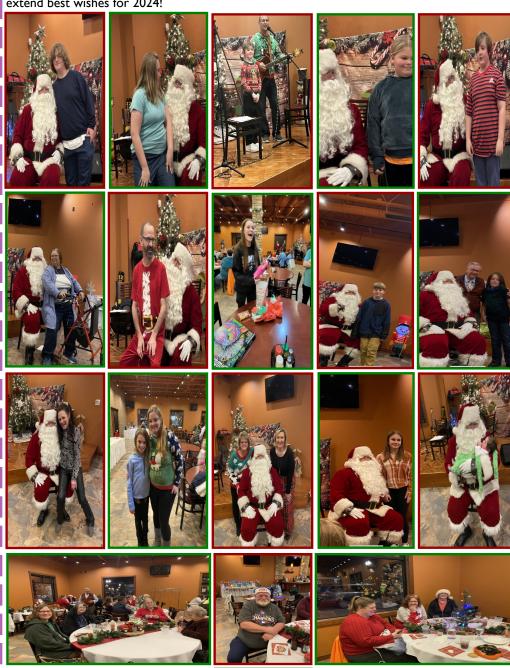

### **TENANT HOLIDAY DINNER PICTURES**

(THURSDAY, DECEMBER 7TH @ MANNY'S PIZZA)

**THANK YOU** to all of our tenants, board members, and guests who joined us for a wonderful evening of holiday cheer. In addition, we would like to extend a big **THANK YOU** to the Carroll County Transit for providing transportation,

Swany Connection for their fabulous music, Santa for visiting with all our tenants (big and little), and of course Manny's Pizza for the delicious food and superb service!

We hope that everyone had a wonderful Christmas holiday with family and friends, and extend best wishes for 2024!